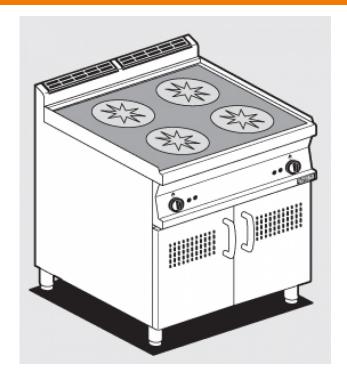

## **INDUCTION BOILING UNIT**

Three-phase induction cooking - 4 zones glass cm.75x57 (included 1 Head end filler strip mod.TPA-7)

Construction - Fabricated using CrNi 18/10 AISI 304 grade Stainless Steel Scotch-Brite Satin polish Finish, incorporating 2 mm thick worktop, rounded edges, chromed details and rear splash back. Knobs with waterproof grades IPX5. Model - Professional Induction cooking or Wok Hob on cabinet. Ceramic glass top with high output cooking areas, heats only the content of the pan with magnetic steel base. Standard or digital control offers accurate adjustment for delicate to high cooking temperatures. Wok hob suitable for use with steel concave pan. Maintenance - All serviceable parts are accessible by the easy removal of front control panel. Fittings - Appliance is supplied with adjustable feet.