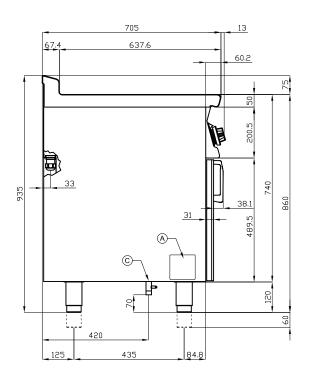

## **INDUCTION BOILING UNIT**

| A Data plate | B Electrical connection |
|--------------|-------------------------|
|--------------|-------------------------|

MODEL: PCI-78ET

DIMENSIONS: cm. 80x 70,5x 90h

ELECTRIC POWER: 20 kW VOLTAGE:  $400V\sim3$  FREQUENCY: 50/60 Hz

kg: 70 m³: 0.709

mm: 830x770x1110