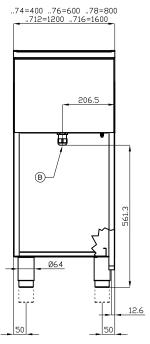

## **INDUCTION BOILING UNIT**

| A Data plate | B Electrical connection |
|--------------|-------------------------|
|--------------|-------------------------|

MODEL: PCI-78ET

DIMENSIONS: cm. 80x 70,5x 90h